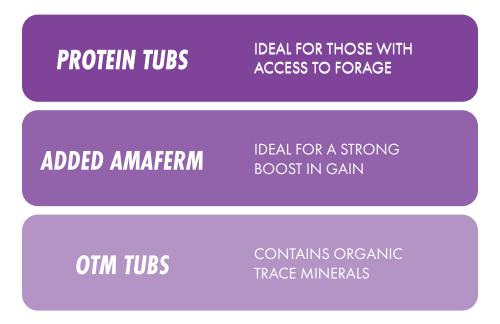

CVA Feed's passion for cattle nutrition sparked the development of our own line of tubs. Power Cow Tubs are available in several different formulas. Targeted toward the producer and made for beef cattle, our line of tubs are designed to compliment your individual operation.

## WHEN RESULTS MATTER, TRUST POWER COW.

© CENTRAL VALLEY AG cvacoop.com | 888.343.0323

| CODE   | PRODUCT                                 | DESCRIPTION                                                                                                                                                                                                                                                                                                                                              |
|--------|-----------------------------------------|----------------------------------------------------------------------------------------------------------------------------------------------------------------------------------------------------------------------------------------------------------------------------------------------------------------------------------------------------------|
| 322187 | POWER COW<br>23 AN AMA 250# TUB         | 23% all natural protein tub containing no urea. 5.5% fat. High in vitamins<br>and includes Availa 4 trace minerals for increased absorption. Added Ama-<br>ferm for increased digestion and utilization of feeds. Feeding rate of 0.5-1.0<br>pounds per head per day.                                                                                    |
| 322178 | POWER COW<br>23 AN AMA+MOS 250# TUB     | 23% all natural protein tub containing no urea. 5.5% fat. High in vitamins<br>and includes Availa 4 trace minerals for increased absorption. Added Ama-<br>ferm for increased digestion and utilization of feeds. BioMos sticky sugar<br>binds to unwanted bacteria to pass them through the animal. Feeding rate of<br>0.5-1.0 pounds per head per day. |
| 322148 | POWER COW<br>28 AN 250# TUB             | 28% all natural protein tub containing no urea. 5% fat. Added Amaferm for increased digestion and utilization of feeds. Feeding rate of 0.5-1.0 pounds per head per day.                                                                                                                                                                                 |
| 322155 | POWER COW<br>30-15 250# TUB             | 30% protein tub with 15% coming from urea. 6% fat. Added Amaferm for increased digestion and utilization of feeds. Feeding rate of 0.5-1.0 pounds per head per day.                                                                                                                                                                                      |
| 323033 | POWER COW<br>OTM MINERAL W AMA 250# TUB | Low protein, mineral carrier tub high in vitamins. Availa 4 trace minerals included for increased absorption. Added Amaferm for increased digestion and utilization of feeds. Feeding rate of 0.25-0.5 pounds per head per day.                                                                                                                          |